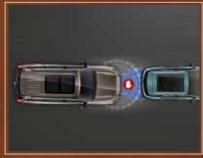

LANE CHANGE ASSIST (LCA) •

REAR CROSS TRAFFIC ALERT (RCTA) 16

DOOR OPEN
WARNING (DOW) ••

BLIND SPOT
DETECTION (BSD) 4

ADAPTIVE CRUISE CONTROL (ACC)

FORWARD COLLISION WARNING (FCW)# #

LANE DEPARTURE WARNING (LDW) #