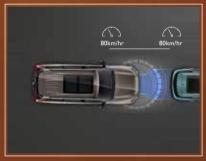

LANE CHANGE ASSIST (LCA) •

REAR CROSS TRAFFIC ALERT (RCTA) 16

DOOR OPEN
WARNING (DOW) ••

BLIND SPOT
DETECTION (BSD) 4

ADAPTIVE CRUISE CONTROL (ACC)

FORWARD COLLISION WARNING (FCW)# #

LANE DEPARTURE WARNING (LDW) #

AUTOMATIC EMERGENCY BRAKING (AEB) \*

AUTOMATIC PARKING ASSIST (APA) 6