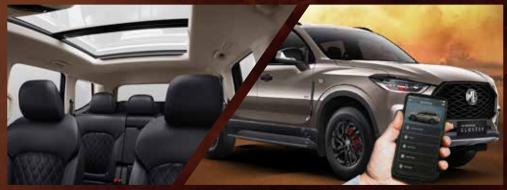

### SPORTIER EXTERIOR

**BLACK THEME INTERIOR** 

ALL BLACK ALLOY WHEELS WITH RED BRAKE CALLIPERS

**BLACK MESH GRILLE** 

INTELLIGENT 4X4 WITH 7 TERRAIN MODES

9 AUTONOMOUS LEVEL-1 FEATURES

PANORAMIC SUNROOF

i-SMART 2.0

# INDIA'S FIRST AUTONOMOUS LEVEL-1\* PREMIUM SUV

# SYSTEM MODES

INTELLIGENT

The exceptional powertrain of the all-new Gloster Storm Series is enhanced by its Intelligent 4x4, which empowers you to pursue your curiosity for the unknown and the unexplored. Combined with the 7 Terrain Modes, you can take on anything the road throws at you and carve your way ahead.