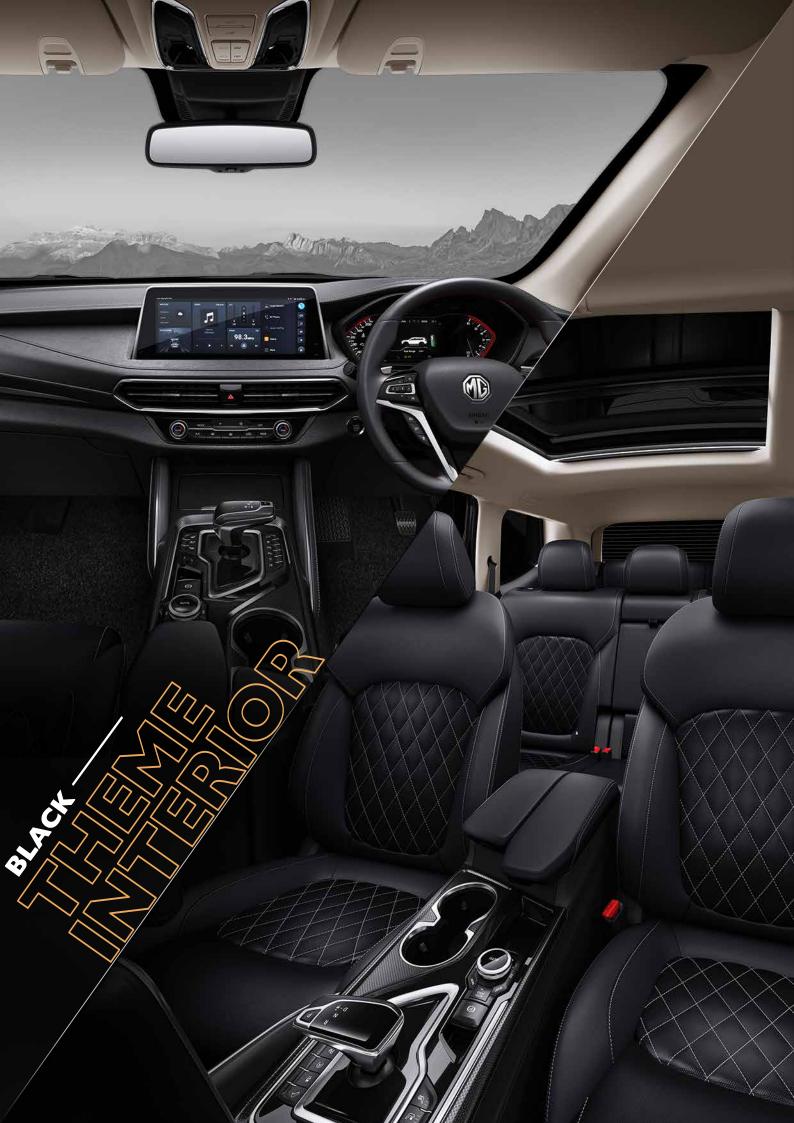

### SPORTIER EXTERIOR

**BLACK THEME INTERIOR** 

ALL BLACK ALLOY WHEELS WITH RED BRAKE CALLIPERS

**BLACK MESH GRILLE** 

INTELLIGENT 4X4 WITH 7 TERRAIN MODES

9 AUTONOMOUS LEVEL-1 FEATURES

PANORAMIC SUNROOF

i-SMART 2.0