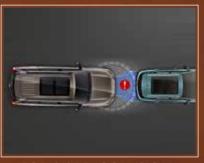

# INTUITIVE DRIVING

ADAS is a group of safety and convenience functions intended to improve comfort for drivers, road safety and preventing or reducing the severity of potential accidents. ADAS can do all this by alerting the driver, implementing possible safeguards in the vehicle & automating driving controls (based on the driving automation level of the vehicle).

LANE CHANGE ASSIST (LCA) •

REAR CROSS TRAFFIC ALERT (RCTA) 16

DOOR OPEN
WARNING (DOW) ••

BLIND SPOT
DETECTION (BSD) 4

ADAPTIVE CRUISE CONTROL (ACC)

FORWARD COLLISION WARNING (FCW)# #

LANE DEPARTURE WARNING (LDW) #

AUTOMATIC EMERGENCY BRAKING (AEB) \*

AUTOMATIC PARKING ASSIST (APA) 6