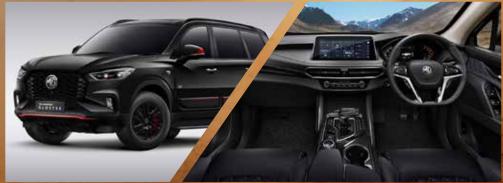

### SPORTIER EXTERIOR

**BLACK THEME INTERIOR** 

ALL BLACK ALLOY WHEELS WITH RED BRAKE CALLIPERS

**BLACK MESH GRILLE** 

INTELLIGENT 4X4 WITH 7 TERRAIN MODES

9 AUTONOMOUS LEVEL-1 FEATURES

PANORAMIC SUNROOF

i-SMART 2.0

| All Black Themed Interior                                                       | $\checkmark$                                                   | $\checkmark$                                                   | √                                                              |
|---------------------------------------------------------------------------------|----------------------------------------------------------------|----------------------------------------------------------------|----------------------------------------------------------------|
| Interior Upholstery                                                             | Leather#                                                       | Leather#                                                       | Leather#                                                       |
| Dashboard and Door Panel - Premium Leather#<br>Layering and Soft Touch Material | V                                                              | V                                                              | √                                                              |
| Interior Decoration                                                             | Chrome Plated with<br>High-tech Honeycomb<br>Pattern Garnishes | Chrome Plated with<br>High-tech Honeycomb<br>Pattern Garnishes | Chrome Plated with<br>High-tech Honeycomb<br>Pattern Garnishes |
| Trunk Sill Trim                                                                 | Chrome Plated                                                  | Chrome Plated                                                  | Chrome Plated                                                  |
| Multi Information Display Instrument Cluster                                    | 8"                                                             | 8"                                                             | 8"                                                             |
| Interior Ambient lighting (1)                                                   | (with 64 Color<br>Customization)                               | (with 64 Color<br>Customization)                               | (with 64 Color<br>Customization)                               |
| Interior Reading Light (All Row)                                                | LED                                                            | LED                                                            | LED                                                            |
| Front and Rear Metallic Scuff Plates                                            | Illuminated                                                    | Illuminated                                                    | Illuminated                                                    |
| Knitted Fabric Roof Trim                                                        | V                                                              | V                                                              | √                                                              |