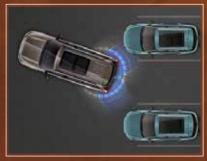

LANE CHANGE ASSIST (LCA) •

REAR CROSS TRAFFIC ALERT (RCTA) 16

DOOR OPEN
WARNING (DOW) ••

BLIND SPOT
DETECTION (BSD) 4

ADAPTIVE CRUISE CONTROL (ACC)

FORWARD COLLISION WARNING (FCW)# #

LANE DEPARTURE WARNING (LDW) #