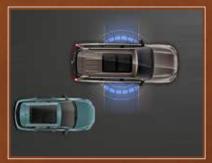

LANE CHANGE ASSIST (LCA) •

REAR CROSS TRAFFIC ALERT (RCTA) 16

DOOR OPEN
WARNING (DOW) ••

BLIND SPOT
DETECTION (BSD) 4

ADAPTIVE CRUISE CONTROL (ACC)

FORWARD COLLISION WARNING (FCW)# #

LANE DEPARTURE WARNING (LDW) #

AUTOMATIC EMERGENCY BRAKING (AEB) \*

AUTOMATIC PARKING ASSIST (APA) 6