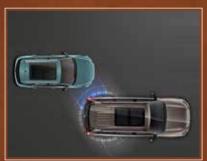

LANE CHANGE ASSIST (LCA) •

REAR CROSS TRAFFIC ALERT (RCTA) 16

DOOR OPEN
WARNING (DOW) ••

BLIND SPOT
DETECTION (BSD) 4

ADAPTIVE CRUISE CONTROL (ACC)

FORWARD COLLISION WARNING (FCW)# #

LANE DEPARTURE WARNING (LDW) #

AUTOMATIC EMERGENCY BRAKING (AEB) \*

AUTOMATIC PARKING ASSIST (APA) 6