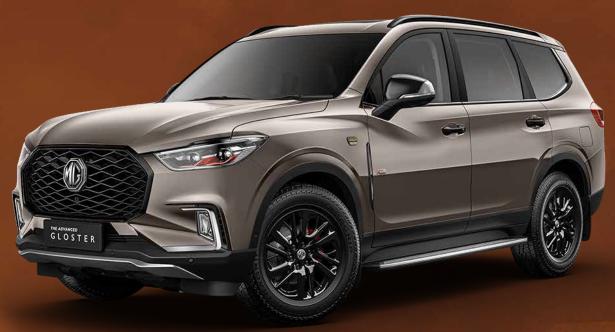

# STORM SERIES

**SNOWSTORM** 

AVAILABLE IN 6 & 7 SEATER

RANGE STARTS AT ₹38.80\* LAKH

AND BILL Z

The nomenclature of 'GLOSTER' was a tribute to the first British jet engine prototype.

The Advanced Gloster Blackstorm is now united with two new warriors in its all-new thundering GLOSTER STORM SERIES.

Sportier looks. Fiery Red Accents. Stormy attitude.

Make the terrain tremble beneath your wheels with these dominating automobile marvels.

Let the storm begin.

# ROARING PRESENCE.