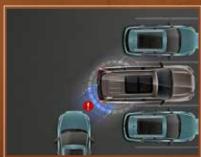

LANE CHANGE ASSIST (LCA) •

REAR CROSS TRAFFIC ALERT (RCTA) 16

DOOR OPEN
WARNING (DOW) ••

BLIND SPOT
DETECTION (BSD) 4

ADAPTIVE CRUISE CONTROL (ACC)

FORWARD COLLISION WARNING (FCW)# #

LANE DEPARTURE WARNING (LDW) #

AUTOMATIC EMERGENCY BRAKING (AEB) \*

AUTOMATIC PARKING ASSIST (APA) 6